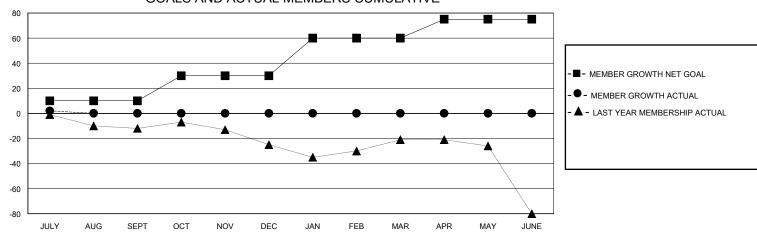

## GMT: LOCATION UNITED KINGDOM GMT CA

| Clubs         |               |             |               | Members               |                        |                         |                                                    |  |
|---------------|---------------|-------------|---------------|-----------------------|------------------------|-------------------------|----------------------------------------------------|--|
|               | RESULTS FOR   | R 2024-2025 |               | RESULTS FOR 2024-2025 |                        |                         |                                                    |  |
| QUARTER       | NEW CLUB GOAL | NEW CLUBS   | DROPPED CLUBS | QUARTER MEMB          | SER GROWTH NET<br>GOAL | MEMBER GROWTH<br>ACTUAL | DROPPED<br>MEMBERS ACTUAL<br>(including transfers) |  |
| JULY/AUG/SEPT | 0             | 0           | 0             | JULY/AUG/SEPT         | 10                     | 19                      | 8                                                  |  |
| OCT/NOV/DEC   | 1             | 0           | 0             | OCT/NOV/DEC           | 20                     | 0                       | 0                                                  |  |
| JAN/FEB/MAR   | 0             | 0           | 0             | JAN/FEB/MAR           | 30                     | 0                       | 0                                                  |  |
| APR/MAY/JUNE  | 0             | 0           | 0             | APR/MAY/JUNE          | 15                     | 0                       | 0                                                  |  |

## GOALS AND ACTUAL MEMBERS CUMULATIVE

| DROPPED CLUBS: 0 |   | 6 CLUBS OF 52 ADDED 1 OR MORE | GENDER DISTRIBUTION        |              |     |
|------------------|---|-------------------------------|----------------------------|--------------|-----|
|                  |   | NEW MEMBERS                   | MALE                       | 631 (68.96%) |     |
|                  |   |                               | FEMALE                     | 284 (31.04%) |     |
| DROPPED MEMBERS  |   |                               |                            |              |     |
| DECEASED         | 1 | CLICK HERE FOR CUMULATIVE     | TOTAL FAMILY UNIT MEMBERS  |              | 107 |
| CLUB CANCELLED 0 |   | MEMBERSHIP DATA               | FAMILY MEMBERS PAYING HALF |              |     |
| OTHER 7          |   |                               |                            |              | 54  |
| TOTAL            | 8 |                               |                            |              |     |